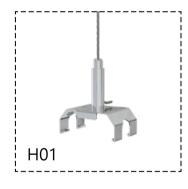

Mounting accessories:

Suspension Accessory(A)

Suspension Accessory(B)

Mounting Clip

Splicing pieces

 $\bigstar$  The default installation accessories are "H2". Please inform the salesperson before purchasing other accessories.