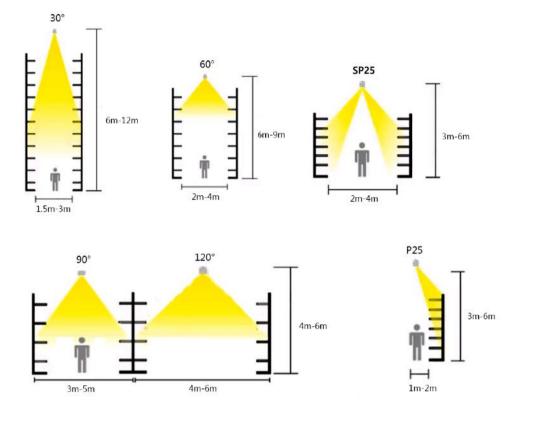

#### **Optical lens:**

6 types of optical lenses, flexible lighting angles, low glare value, high luminous efficiency (I70-200lm/w), meet the different requirements of industry and commerce for light, and realize intelligence.