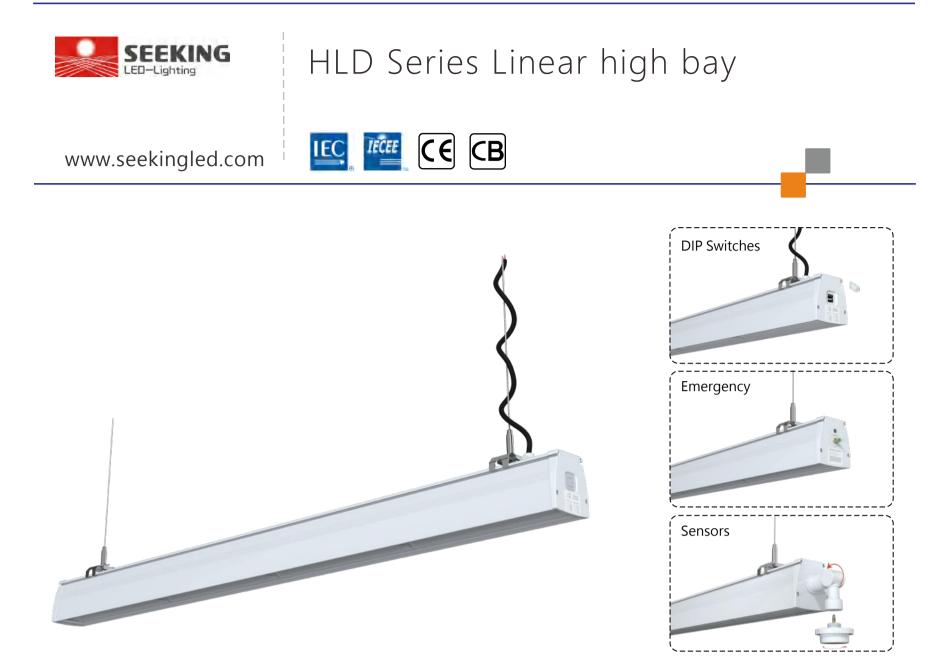

# 170-190lm/w 200W/150W/100W 30°/60°/90°/120°/P25 /SP25

HLD Series Linear high bay, integrated structure, easy to install, 6 optical angle lenses, Meet the lighting needs of different floor heights.with dimmable and CCT adjustable functions, Reduce inventory pressure,Equipped with emergency battery and induction function  $\cdot$  suitable for lighting in warehouses, workshops, corridors, garages, libraries and other places.

#### Sensor function:

Diameter 4-15M

Equipped with daylight sensor and microwave sensor,Different from manual switch dimming, the use of sensor module can realize automatic dimming of the system, which is efficient and energy-saving. It is suitable for warehouses, corridors and garages.