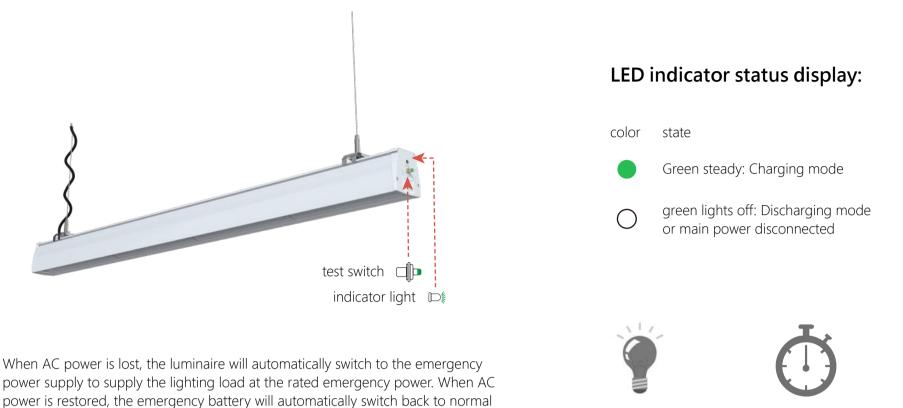

#### **Emergency Lighting:**

operation mode and resume battery charging.

3 hours battery life

© 2024-2025 Seeking LED-Lighting All rights reserved.Rev. 03/12/2024TEL: +86 755 2984 6615Email: info@seekingled.comWeb: www.seekingled.comPage 3 of 9Factory: 5F, Building 5, Guole Science and Technology Park, Lirong Road, Dalang Street, Longhua, Shenzhen, ChinaPage 3 of 9

#### Sensor function:

Diameter 4-15M

Equipped with daylight sensor and microwave sensor,Different from manual switch dimming, the use of sensor module can realize automatic dimming of the system, which is efficient and energy-saving. It is suitable for warehouses, corridors and garages.