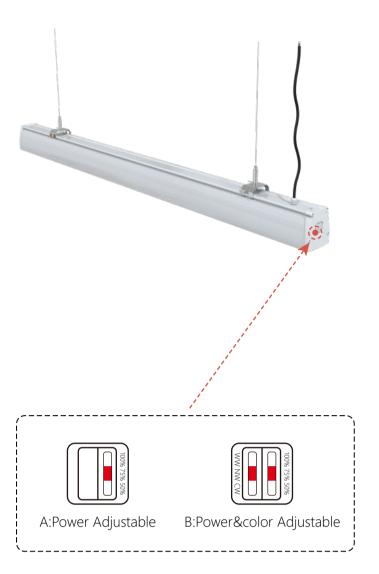

# 170-190lm/w 200W/150W/100W 30°/60°/90°/120°/P25 /SP25

HLD Series Linear high bay, integrated structure, easy to install, 6 optical angle lenses, Meet the lighting needs of different floor heights.with dimmable and CCT adjustable functions, Reduce inventory pressure,Equipped with emergency battery and induction function  $\cdot$  suitable for lighting in warehouses, workshops, corridors, garages, libraries and other places.