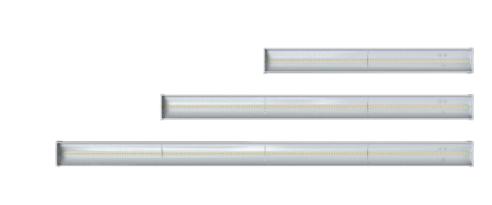

# 170-190lm/w 200W/150W/100W 30°/60°/90°/120°/P25 /SP25

HLD Series Linear high bay, integrated structure, easy to install, 6 optical angle lenses, Meet the lighting needs of different floor heights.with dimmable and CCT adjustable functions, Reduce inventory pressure,Equipped with emergency battery and induction function  $\cdot$  suitable for lighting in warehouses, workshops, corridors, garages, libraries and other places.

#### **Optical lens:**

6 types of optical lenses, flexible lighting angles, low glare value, high luminous efficiency (I70-200lm/w), meet the different requirements of industry and commerce for light, and realize intelligence.