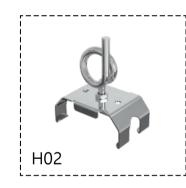

Mounting accessories:

Suspension Accessory(A)

Suspension Accessory(B)

Mounting Clip

Splicing pieces

 $\bigstar$  The default installation accessories are "H2". Please inform the salesperson before purchasing other accessories.