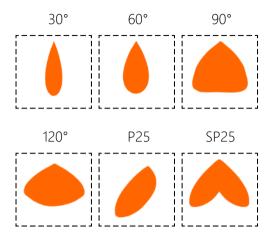

#### **Optical lens:**

6 types of optical lenses, flexible lighting angles, low glare value, high luminous efficiency (I70-200lm/w), meet the different requirements of industry and commerce for light, and realize intelligence.

## XJ - HLD - 200W-\*

| AC Input:            | 100-277V 50/60Hz              |
|----------------------|-------------------------------|
| Brand of LED Driver: | SOSEN                         |
| Light Source :       | 2835                          |
| CRI Range:           | Ra>80                         |
| CCT Range:           | WW(3000K) NW(4000K) CW(5700K) |
| Light Efficiency :   | 170-200Lm/W                   |
| Beam Angle :         | 30°,60°,90°,120°,P25,SP25     |
| Housing :            | Aluminum Alloy                |
| Waterproof :         | IP54                          |
| L80B20@25°C:         | >100000H                      |
| PF:                  | ≥0.95                         |
| THD :                | <15%                          |
| Power Efficiency:    | ≥0.9                          |
| Certifications:      | CE, CB,                       |
| Light body color:    | white ( RAL9003 )             |