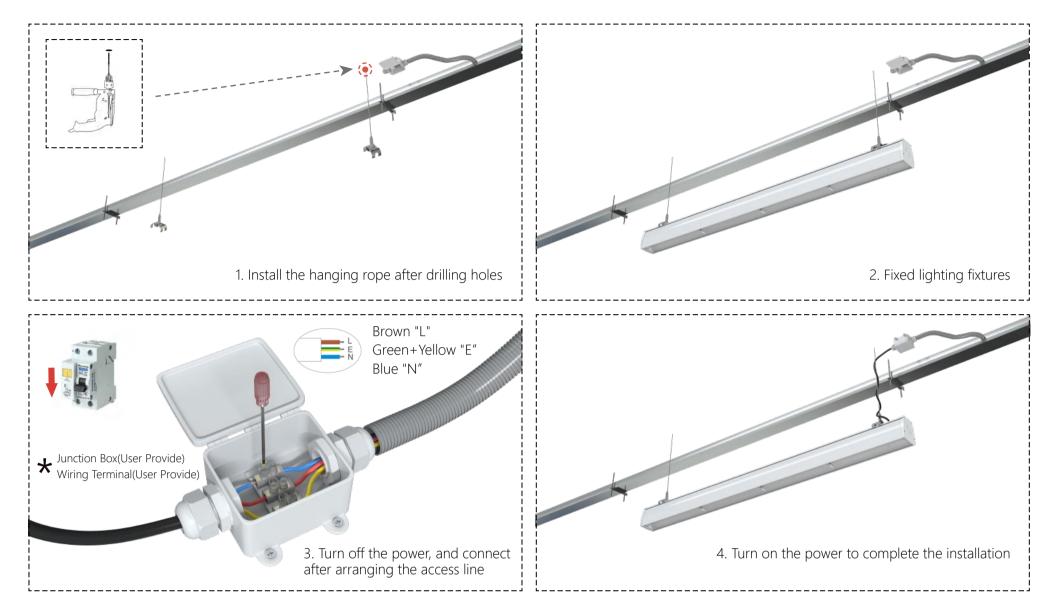

-|--------|--------------|
| XJ-HLD-200W-*S | 6PCS | 2.6kg | 17.4   | 1285x294x252 |

1.4kg

9.8kg

713x294x252

6PCS



XJ-HLD-100W-\*S

© 2024-2025 Seeking LED-Lighting All rights reserved. TEL: +86 755 2984 6615 Email: info@seekingled.com Web: www.seekingled.com Factory: 5F, Building 5, Guole Science and Technology Park, Lirong Road, Dalang Street, Longhua, Shenzhen, China Rev. 03/12/2024 Page 6 of 9

#### Anti-glare cover:



### Add anti-glare cover instructions:







© 2024-2025 Seeking LED-Lighting All rights reserved.Rev. 03/12/2024TEL: +86 755 2984 6615Email: info@seekingled.comWeb: www.seekingled.comPage 7 of 9Factory: 5F, Building 5, Guole Science and Technology Park, Lirong Road, Dalang Street, Longhua, Shenzhen, ChinaPage 7 of 9

#### **Product Installation Instructions:**



### Splicing installation:







© 2024-2025 Seeking LED-Lighting All rights reserved.Rev. 03/12/2024TEL: +86 755 2984 6615Email: info@seekingled.comWeb: www.seekingled.comPage 8 of 9Factory: 5F, Building 5, Guole Science and Technology Park, Lirong Road, Dalang Street, Longhua, Shenzhen, ChinaPage 8 of 9

#### Points to note :

1. Power off before installation.

- 2. Do not use cleaners, abrasives or corrosive substances to clean LED lamps.
- 3. Please check the LED lamps regularly if there is dust or dirt accumulation, Clean if necessary. Contamination
- can lead to overheating and performance underClean the outside of LED lamps with a dry or wet cloth.

4.Check the cable connection of LED lamps regularly to make sure it is not damaged.

#### Storage and disposal :

1. The LED lamps s