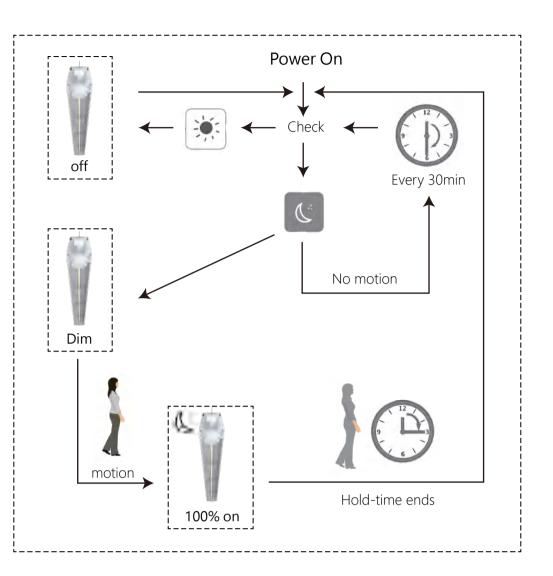

#### **Emergency Lighting:**

operation mode and resume battery charging.

3 hours battery life

© 2024-2025 Seeking LED-Lighting All rights reserved.Rev. 03/12/2024TEL: +86 755 2984 6615Email: info@seekingled.comWeb: www.seekingled.comPage 3 of 9Factory: 5F, Building 5, Guole Science and Technology Park, Lirong Road, Dalang Street, Longhua, Shenzhen, ChinaPage 3 of 9

- NOTE: Warm up time is 15seconds. After the sensor connects input power first time, the light wilkeep on 15seconds then go to dimming to work normally.
- NOTE: Factory Default Setting: 100% sensitivity, Hold on time: 5min,Daylight sensor is \* , Dimming level.30%,Dimming time: 60minitues.

NOTE: Any setting changed by remote control, the led light that sensor connect will on/off as confirm.

© 2024-2025 Seeking LED-Lighting All rights reserved. TEL: +86 755 2984 6615 Email: info@seekingled.com Web: www.seekingled.com Factory: 5F, Building 5, Guole Science and Technology Park, Lirong Road, Dalang Street, Longhua, Shenzhen, China Rev. 03/12/2024