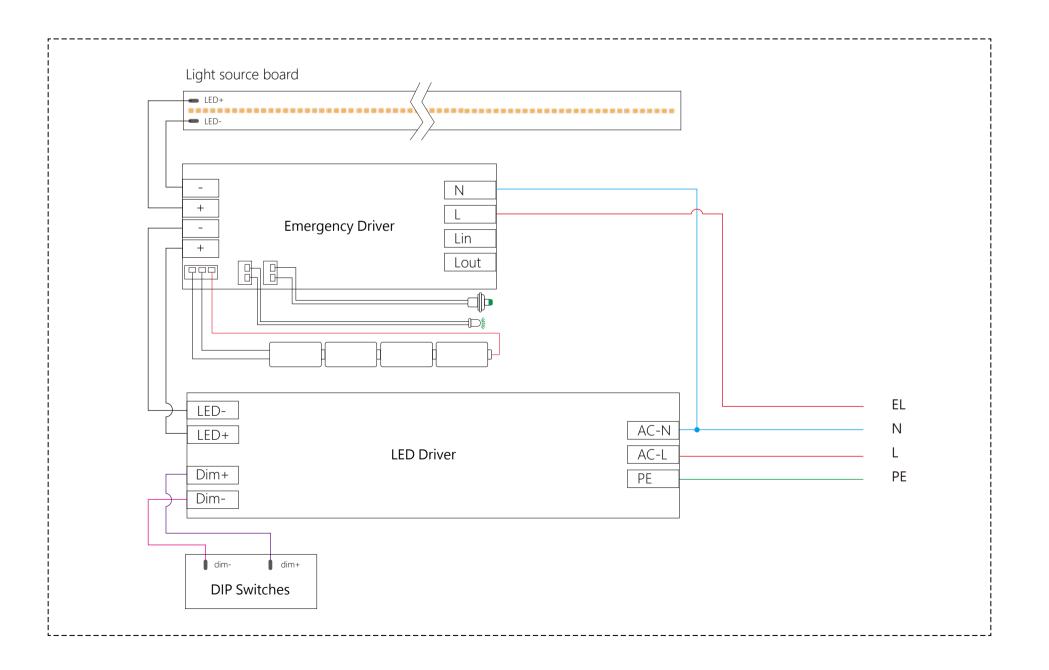

#### **Emergency Lighting:**

operation mode and resume battery charging.

3 hours battery life

© 2024-2025 Seeking LED-Lighting All rights reserved.Rev. 03/12/2024TEL: +86 755 2984 6615Email: info@seekingled.comWeb: www.seekingled.comPage 3 of 9Factory: 5F, Building 5, Guole Science and Technology Park, Lirong Road, Dalang Street, Longhua, Shenzhen, ChinaPage 3 of 9