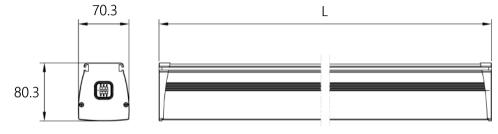

#### **Product size:**

| ltem          | W(mm) | H(mm) | L(mm) |
|---------------|-------|-------|-------|
| XJ-HLD-100W-* | 70.3  | 80.3  | 581   |
| XJ-HLD-150W-* | 70.3  | 80.3  | 867   |
| XJ-HLD-200W-* | 70.3  | 80.3  | 1153  |