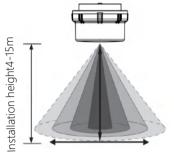

#### Sensor function:

Diameter 4-15M

Equipped with daylight sensor and microwave sensor,Different from manual switch dimming, the use of sensor module can realize automatic dimming of the system, which is efficient and energy-saving. It is suitable for warehouses, corridors and garages.