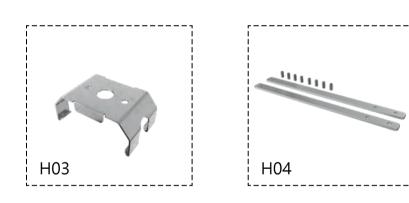

Mounting accessories:

Suspension Accessory(A)

Suspension Accessory(B)

Mounting Clip

Splicing pieces

 $\bigstar$  The default installation accessories are "H2". Please inform the salesperson before purchasing other accessories.